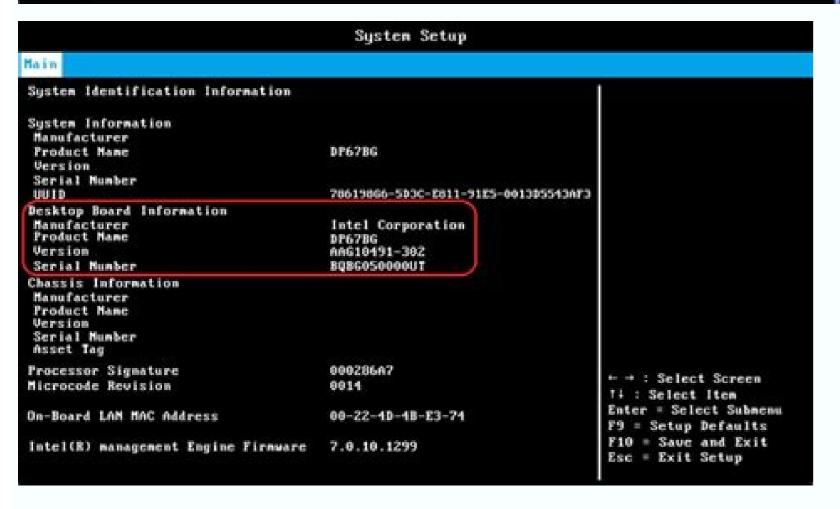

You can enter your postal code on the HP support website to locate authorized HP service providers. You can also have it repair it for you. Sometimes, your printer is not printed, there is nothing wrong with the machine, but the software is poorly configured. Follow and confirm the instructions on the screen and patiently wait for the installation. In some systems, the BIOS configuration menu can be accessed by pressing the F2 or F6 key. Parts of an ink injection printer include gears that move the paper, the tape cable that transmits the printing instructions and cartridge printing. If not, then the original BIOS version is the only BIOS version available for your modelFter by click on the BIOS category, if the BIOS category, if the BIOS version is available is more recent than you currently have, click on the button download. If it is x64, you have 64-bit windows. Accept the Eula Agreement. The value against you will be your version of BIOS. Do not turn off your portable computer in any case during the update process. Ink-injection printers work by shooting a very fine stream of ink on paper. Note Down. Value against you will be your operating system. The first option to get quick answers to common problems is to visit the HP Forum from your HP Support website. On the support website, you will also have access to the online instant chat system that allows you to contact HP Reps. Does your HP printer does not turn on the printer does problematic signs, then it is possible Your printer has worked badly and needs attention. Restart when asked and you will get the last BIOS in your operation system. Fortunately, some simple diagnostic steps can help you get your HP HP Running again. The value against the type of the system will be its pity. Touch the ESC button to access the startup menu and select device start options and the list, highlight and select your USB drive. Follow-up and confirm the installation of the inst Windows + E key. Note all this, you will need it in more steps. PETHOD 1: Update through Windowsyou You can try the following to update BIOS through Windows.Go to HP Software & Driver Downlooks.Below à ¢ â, ¬ å "Enter my HP model number ', write the Model name of your system that you noticed previously, and press ENTER.In search results, click on the model that matches exactly yours. It is a set of code that resides in a chip on the motherboard of your system. When this happens, your best course of action will be to take it to some professionals so that adequate repair. HP has authorized support suppliers to the United States. If the versions available in BIOS are greater or equal, you already have the last version of BIOS. Save and close all other applications. When completed, a confirmation message will be displayed. BIOS means basic input output system. LEser printers: HP also provides laser printers, including multifunction HP LaserJet Pro, HP LaserJet Enterprise and others. HP has a guided support system on its website that can help you find solutions to problems with your printer. Once in the configuration, you can see your BIOS version against the BIOS review in the main menu. HP Software & Driver downloads on any other PC you can access, which has an Internet connection. Â, â, ¬ å "Enter my model number '. , write the name of the model of your system, which must be written in some place of the body of your CPU or portable computer, and press enter. antering out nasmero energy Match exactly e more expensive. It is also recommended that you temporarily deactivate your antivirus for this activity. You may have to try them all or search in your system model on the HP website. He will have to get in touch with his support representatives to explore this option. This quide shows it how to identify and solve the most common HP printer problems. In the browser window, stick the file path previously copied in the address bar above and press ENTER to navigate to it.or, the hpgflash, naw folder run the file similar to SP73917 E. Note: A You can also select the USB as the BIOS startup device. Now attach the USB to the target system and turn on. More from Life123.com To update your BIOS on your HP portable computer / computer / computer / computer / computer will first check that BIOS version is currently running on your system. On the Windows + R.Ã key, in the Run window, type msinfo32 and press Enter. Options for repair work Despite your best efforts, sometimes your HP printer will have a mechanical breakdown or other difficult failures. Other paper problems can be verified by looking at the paper feeding system. If, on the other hand, your printer does not have discernible jams, but still can not print, it is time to verify that other parts are running correctly. In the case, the printer is printing, but the impressions are dirty with ink or weak, you may need to adjust your ink cartridge or toner. If it is x86, it has 32-bit windows. Now execute the downloaded BIOS BIOS settings downloaded. Click Next. Restart when asked and The last version of BIOS in the city. PETHOD 2: Throughout USBTO Unemployment BIOS through a USB, the USB must be 1 GB or less. In a laser printer, electronically operated ink guns are replaced with a laser beam that guides the ink to form a one IMPRESSION. When a computer stops, it is seen in the BIOS chip for instructions on where to find the operating system and the hardware. Updates for BIOS can arrange or improve the features and improve aspects of the performance of your system. It is also recommended that you temporarily deactivate your antivirus for this activity. Then, gently remove the mixed paper and restart the printer. These include Energía as well as Ethernet cables. The numbers can be changed in their file name, but the "car", finally, is the same. Select the option "Start the BIOS" update in this system". And click OK. The numbers could be changed in their file name, Ã Ã Ã "E", finally, is always the same. Whenever it is not attached no USB now. Select the option "Create a USB boot disk in the Key "and click OK. In the browser window, stick the previously copied route in the address bar above and press ENTER to navigate to it.Open the HPQFLASH.NAW folder Run the similar file, which will be Similar to something like SP73917 E. Make sure the battery is present on the portable computer and the AC adapter is connected with it all the time. A fuser unit then pastes toner to paper. The value against "System mode" will be its exact system model. In the highest right pane, locate the BIOS version / date. In addition, HP has appointed some problem solving software to identify the RAÃZ of the problem. For cases where you can not solve problems yourself or use The software provided, you must take your printer to a professional. Confirm and close all the windows. Attach a USB and back up the data when it says to insert the USB It is formatted and click OK. In the HP USB Disk Storage Format Format window, select FAT32 in the File System drop-down menu and click Start. You can also send a support request, which is at your help desk, help. Installing an incorrect update or incorrect version can leave your system unusable. First, if the printer will not be printed or illuminated, verify that all the cables are connected. You should also verify the wireless connection if the printer connects unchanged. It will open a system of system information. In the window, ensure that the system summary is selected on the left panel. Click next and the configuration will first extract. Therefore, it will have to be very specific to follow this guide. First, you will have to know the current BIOS version installed in your system. The support página for your model will open. Introduction of serial number. Category to expand it if you can see one. Press Sã to format USB. If this is the first time you set the printer, verify that you have followed all the instructions to configure it. How to get to the help of HP Deskhp printers puts up to the support through several web channels to get in touch. For this you need the serial number of your model will open. Click "Operating Systems in English:" Select your operating system. In the list of results below, click (+) next to the category to expand it if you can see one. CCO/Andreas160578/Pixabay HP printers are some of the best for use at home and office. Diagnostic HP printer that you are having. Before calling the repaires, you should see if malfunction can not be addressed with a simple DIY solution. Learn how your HP printers of available printers of how its specific model works. HP printers of ink, such as HP Envy 4520, HP Officejet 4650 and HP Officejet Pro 7740. When problems occur, however, it can be frustrating solution of problems. The severity of the problem can be small enough so that you can fix it yourself. Do not interrupt the update process once it has begun. He began.