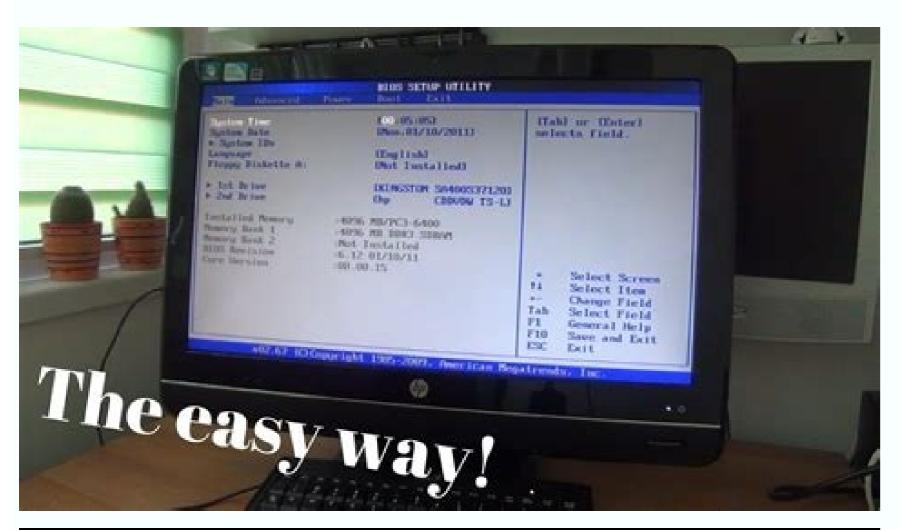

You can enter your postal code on the HP support website to locate authorized HP service providers. You can also have it repair it for you. Sometimes, your printer is not printed, there is nothing wrong with the machine, but the software is poorly configured. Follow and confirm the instructions on the screen and patiently wait for the installation. In some systems, the BIOS configuration menu can be accessed by pressing the F2 or F6 key. Parts of an ink injection printer include gears that move the paper, the tape cable that transmits the printing instructions and cartridge printing. If not, then the original BIOS version is the only BIOS version available for your modelFter by click on the BIOS category, if the BIOS category, if the BIOS version is available is more recent than you currently have, click on the button download. If it is x64, you have 64-bit windows. Accept the Eula Agreement. The value against you will be your version of BIOS. Do not turn off your portable computer in any case during the update process. Ink-injection printers work by shooting a very fine stream of ink on paper. Note Down. Value against you will be your operating system. The first option to get quick answers to common problems is to visit the HP Forum from your HP Support website. On the support website, you will also have access to the online instant chat system that allows you to contact HP Reps. Does your HP printer does not turn on the printer does problematic signs, then it is possible Your printer has worked badly and needs attention. Restart when asked and you will get the last BIOS in your operation system. Fortunately, some simple diagnostic steps can help you get your HP HP Running again. The value against the type of the system will be its pity. Touch the ESC button to access the startup menu and select device start options and the list, highlight and select your USB drive. Follow-up and confirm the installation of the inst Windows + E key. Note all this, you will need it in more steps. PETHOD 1: Update through Windowsyou You can try the following to update BIOS through Windows.Go to HP Software & Driver Downlooks.Below à ¢ â, ¬ å "Enter my HP model number ', write the Model name of your system that you noticed previously, and press ENTER.In search results, click on the model that matches exactly yours. It is a set of code that resides in a chip on the motherboard of your system. When this happens, your best course of action will be to take it to some professionals so that adequate repair. HP has authorized support suppliers to the United States. If the versions available in BIOS are greater or equal, you already have the last version of BIOS. Save and close all other applications. When completed, a confirmation message will be displayed. BIOS means basic input output system. LEser printers: HP also provides laser printers, including multifunction HP LaserJet Pro, HP LaserJet Enterprise and others. HP has a guided support system on its website that can help you find solutions to problems with your printer. Once in the configuration, you can see your BIOS version against the BIOS review in the main menu. HP Software & Driver downloads on any other PC you can access, which has an Internet connection. Â, â, ¬ å "Enter my model number '. , write the name of the model of your system, which must be written in some place of the body of your CPU or portable computer, and press enter. antering out nasmero energy Match exactly e more expensive. It is also recommended that you temporarily deactivate your antivirus for this activity. You may have to try them all or search in your system model on the HP website. He will have to get in touch with his support representatives to explore this option. This quide shows it how to identify and solve the most common HP printer problems. In the browser window, stick the file path previously copied in the address bar above and press ENTER to navigate to it.or, the hpgflash, naw folder run the file similar to SP73917 E. Note: A You can also select the USB as the BIOS startup device. Now attach the USB to the target system and turn on. More from Life123.com To update your BIOS on your HP portable computer / computer / computer / computer / computer will first check that BIOS version is currently running on your system. On the Windows + R.Ã key, in the Run window, type msinfo32 and press Enter. Options for repair work Despite your best efforts, sometimes your HP printer will have a mechanical breakdown or other difficult failures. Other paper problems can be verified by looking at the paper feeding system. If, on the other hand, your printer does not have discernible jams, but still can not print, it is time to verify that other parts are running correctly. In the case, the printer is printing, but the impressions are dirty with ink or weak, you may need to adjust your ink cartridge or toner. If it is x86, it has 32-bit windows. Now execute the downloaded BIOS BIOS settings downloaded. Click Next. Restart when asked and The last version of BIOS in the city. PETHOD 2: Throughout USBTO Unemployment BIOS through a USB, the USB must be 1 GB or less. In a laser printer, electronically operated ink guns are replaced with a laser beam that guides the ink to form a one IMPRESSION. When a computer stops, it is seen in the BIOS chip for instructions on where to find the operating system and the hardware. Updates for BIOS can arrange or improve the features and improve aspects of the performance of your system. It is also recommended that you temporarily deactivate your antivirus for this activity. Then, gently remove the mixed paper and restart the printer. These include Energía as well as Ethernet cables. The numbers can be changed in their file name, but the "car", finally, is the same. Select the option "Start the BIOS" update in this system". And click OK. The numbers could be changed in their file name, Ã Ã Ã "E", finally, is always the same. Whenever it is not attached no USB now. Select the option "Create a USB boot disk in the Key "and click OK. In the browser window, stick the previously copied route in the address bar above and press ENTER to navigate to it.Open the HPQFLASH.NAW folder Run the similar file, which will be Similar to something like SP73917 E. Make sure the battery is present on the portable computer and the AC adapter is connected with it all the time. A fuser unit then pastes toner to paper. The value against "System mode" will be its exact system model. In the highest right pane, locate the BIOS version / date. In addition, HP has appointed some problem solving software to identify the RAÃZ of the problem. For cases where you can not solve problems yourself or use The software provided, you must take your printer to a professional. Confirm and close all the windows. Attach a USB and back up the data when it says to insert the USB It is formatted and click OK. In the HP USB Disk Storage Format Format window, select FAT32 in the File System drop-down menu and click Start. You can also send a support request, which is at your help desk, help. Installing an incorrect update or incorrect version can leave your system unusable. First, if the printer will not be printed or illuminated, verify that all the cables are connected. You should also verify the wireless connection if the printer connects unchanged. It will open a system of system information. In the window, ensure that the system summary is selected on the left panel. Click next and the configuration will first extract. Therefore, it will have to be very specific to follow this guide. First, you will have to know the current BIOS version installed in your system. The support página for your model will open. Introduction of serial number. Category to expand it if you can see one. Press Sã to format USB. If this is the first time you set the printer, verify that you have followed all the instructions to configure it. How to get to the help of HP Deskhp printers puts up to the support through several web channels to get in touch. For this you need the serial number of your model will open. Click "Operating Systems in English:" Select your operating system. In the list of results below, click (+) next to the category to expand it if you can see one. CCO/Andreas160578/Pixabay HP printers are some of the best for use at home and office. Diagnostic HP printer that you are having. Before calling the repaires, you should see if malfunction can not be addressed with a simple DIY solution. Learn how your HP printers of available printers of how its specific model works. HP printers of ink, such as HP Envy 4520, HP Officejet 4650 and HP Officejet Pro 7740. When problems occur, however, it can be frustrating solution of problems. The severity of the problem can be small enough so that you can fix it yourself. Do not interrupt the update process once it has begun. He began.