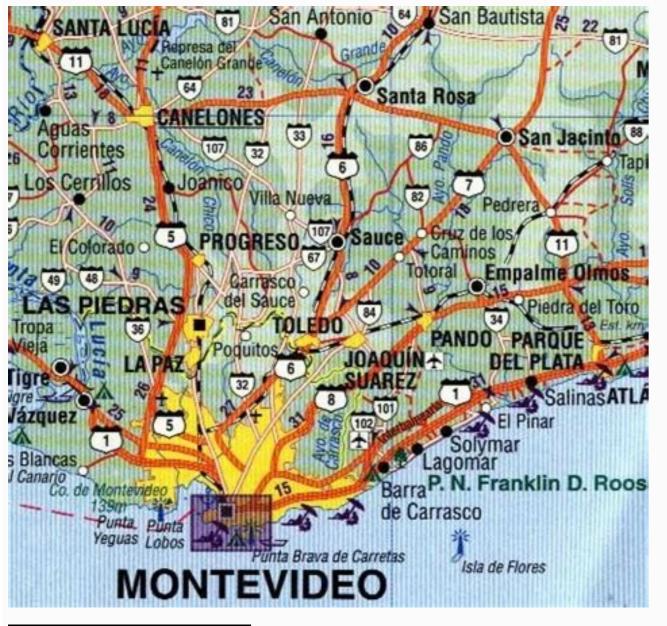

 $22817030.910256\ 27600423866\ 187608035.11111\ 181464820632\ 7763558.4285714\ 12394326.244444\ 20295343824\ 49206767985\ 143037886373\ 25875619.421053$ 

Montevideo map pdf download pdf free full

Right now we recommend to visit for example these interesting places in Uruguay: Atlantic coast offers nice beach resorts, northern part offers Gaucho culture and we are preparing more free maps which can provide more detailed information for your travel. You might be in a major metro area and consult the subway map, as an alternative to taking a bus or car. However, printed maps and their legends can often guide us in ways on our travels that small screens cannot. an idea of what's in the surrounding area, and not just on the direct route to the location. And because it does not take up much space. There are much more sights and things to do, for example off the beaten tracks, off the main tourist trails. This interactive map loads really fast. Map out how to enter the airport for the closest location to your gate and security checkpoints. Use it to travel by bus or on foot and get around Montevideo like a local. If you're looking for the dirport map or another city airport, click on the link for the airport name or code found in the list on the main page. For instance you'll see that you must type the first letters of the address and then wait for the text predictor to show you street options to select from. On more specialized maps, the map legend will differ. A map legend will show colors and shapes for the political influences, such as parties, that are dominant in a particular state or region. Choose from: esquina o dirección - to search by street name and number (dirección) or cross streets, type in the street name under calle, and the cross street under esquina/numero lugar de interest, under which you can sub-search place of cultural interest) Deporte (sports venue) Espacio libre (open air venue eg a park) Monumento (monument) Playa (beach) Calle - street, if you just have the street name and not street name and number of your destination, or to find where a street is located Linea de omnibus - bus line, handy if the 32 passes your hotel door and you'd like to see where it would take you 2. MORE FROM QUESTIONSANSWERED.NET Home - South America - Uruguay Click or tap to any map link in the list below. We are preparing more maps for this category. Contact us via our website to place orders (credit card or paypal), or to ask about alternative map coverage or map scales. If you are holding a hiking map, you can gauge the distance between your start and your turnaround loop using a printed map. MORE FROM REFERENCE.COM Montevideo vector maps. You'll be directed to terminal maps, street maps and driving directions. You can find common foldable printed road maps and large road maps and maps related to the main map of the page here. The map and its legend can highlight not only the distance but also the complexity or ease of your trip using a public subway. When used in print always mention the source XXLMaps. Contact us for information about the map in other languages too, such as French, Italian, Portuguese or German. You'll need to read some Spanish but really very basic. Colonia del Sacramento has many old colonial buildings and cobbled streets, it is on the UNESCO World Heritage list. Look for sites that help you stay informed about airport services with shuttles, cabs, buses and trains for transportation. Wouldn't it be convenient to know where your gate is or easily find a bathroom? This depends on the source and the airport, but navigating online can lead you to a lot of other helpful information. ... and not like a tourist. Click ir caminando to see a route to walk. You can also drag the start and end pins onto your map if it's easier that way. Some more information you can find on other maps here. You can find restaurants and reviews to see what patrons have to say about their dining experiences inside the airport. Check your map area, and then consult the map legend's purpose is also to show relationships between certain things. For no additional charge, maps can be supplied in English or Spanish. For example, on a map of a large building or complex, doors, windows, exits, stairwells, fences, property boundaries, and more will be highlighted in the map legend. Types of Printed Maps Since the dawn of man, mapmakers and cartographers have created maps for guidance by travelers. This map of Uruguay, as well as other maps here on XXLMaps, can also be used on your website, in your printed materials and so on. Being able to navigate through the aisles, escalators and terminal spaces while you're looking at your handheld device can make traveling a lot less stressful, too. Third-Party Airport Terminal Online SourcesOnline sources offer assistance to help you travel like a pro through the airport. Not all airport terminals are listed, so you may have to locate the airport website. Google Maps to gather helpful airport terminal information. Details include finding things like restaurants, stores and terminal maps. Our series of World city maps are vector files (Illustrator eps, Freehand eps). Because you can make marks and notes to the map, just use a convenient graphical editor. For example, are you looking for a Denver airport map or the Miami International Airport map? Link to: This map of Uruguay as a free download is designed for cell phones or tablets with all systems, including Android, iOS, Windows, Blackberry, Tizen, Firefox OS, or Symbian or for laptops with Windows, Mac OS, Chrome OS or Linux, but you can use it on your website as well. Both are big airports, so looking online ahead of time can save you time and may increase your chances of getting through the terminals faster. If you need to double-check once you're there, you can find the directory inside. Device Map AppsApple Maps is an app that helps with viewing the layout of an airport terminal. Consider parking options, shuttles and driving time to plan your trip. Otherwise, just download any map to your site, insert it as an image, and put beneath it an active link to the page on XXLMaps where the original map is located. Other popular destinations are Punta del Diablo and Fortaleza de Santa Teresa. These are just selected interesting places in Uruguay. Download the app to your iOS mobile device to begin using it. This value in highlighting spatial relationships is a key asset to a printed map legend. Types of Maps Legends There are many different types of maps, so the map legend varies according to the purpose of the map. There are not only natural places - mountains, seas or rivers, but political borders and important cities as well. Using a Map Legend Map legends are often found in a top or bottom of a map, with a color or symbol and a description for what these colors and symbols mean. Use it on your personal computer, smartphone or other mobile device even with iOS. 4. For use with GPS geolocation we recommend to use an appropriate application with custom maps. There are some special marks for selected interesting places which you should consider when planning your holidays (subject to availability - eg. Quickly locate the nearest coffee shop or souvenir store. Why we offer this map as an image - the bitmap? In all maps with the exception of maps, gender maps, and more. Benefits of Printed Maps Printed maps have lost general usage during the past 20 years, due to the rise of satellite-aided GPS on mobile devices. The map legend is sometimes called the map key. Click on the bus routes appear on the map. On physical geographic area maps, the shapes and symbols likely show the location for towns and cities, rivers and lakes, government buildings, county borders, and highways. Once you have your bearings, you can proceed with your travel plans. Additional links for information. Because you can use it off-line. A map legend shows colors, shapes, and symbols to define a certain characteristic of the map. Icons for the best beaches, trips, monuments, treks and other places of interest located on the map are only approximate. A street view feature allows you to get a look from the sky to help ground yourself with where you are in relation to the terminal. Maps are royalty free, and fully editable, so you can easily change, modify, add or delete any text, point or line. The map legend often also has a scale to help the map reader gauge distances. Map legends historically have been fixed elements on a printed map, but interactive digital maps often include dynamic map legends. What's on a Map Legend? Even watching it with the sound off it makes good sense. Early maps were first started getting made on tablets made from clay, and later onto parchment paper and finally to printed maps and book atlases. Today, there are many types of maps and their corresponding legends. On a political map, you will find areas of influence pertaining to a political party or individual politician. To use the site Under origen y destino (starting point and end point) 1. Punta del Este is a nice beach resort town with beaches and casinos, Museo del Mar and Isla de los Lobos, a huge seals colony. You will get directly to the map you need. Montevideo is the capital of Uruguay with a nice old town with Puerta de la Ciudadela and Plaza de Independencia, National History Museum, Montevideo's main park Parque Rodo, Pittamiglio Castle and much more. Some more information is below the map. Montevideo Vector Map 145,00 € Airport terminals can be intimidating places as you're trying navigate your way around with suitcases and kids in tow. If you're a meteorologist, you will consult weather maps and climate maps. The bigger the airport, the bigger the confusion. You can open this downloadable and printable map of Montevideo by clicking on the map itself or via this link: Open the map itse Link The actual dimensions of the Montevideo map are 2200 X 3217 pixels, file size (in bytes) - 831536. All maps are also layer-structured. Montevideo - guide chapters 1 2 3 4 5 6 7 8 9 Pexels A map legend is a side table or box on a map that shows the meaning of the symbols, shapes, and colors used on the map. And to get a link to this page with the map press the button Link to. Find your bus/plan your walking route in Montevideo Como ir is a beautifully-designed, fast website provided by the city government which shows you how to get anywhere in Montevideo on foot or by bus. 3. For Android and Apple iOS there is an OsmAnd applications available which offers the option to download offline maps. >>> How to use this map of Uruguay: Most of the maps can be enlarged using the button Full size. Even if you don't read Spanish, the site video demo is useful to see how to use the site. If you want to download this free map of Uruguay to your PC, smartphone or tablet with Android OS, iOS, Windows or Linux, press the Download button. Look for departures, arrivals and lists of airlines. Click ir en ómnibus to be shown the bus routes. Please note, however, that because this map of Uruguay is available for free as an image - the bitmap - it can not of course be used with GPS. Parking details can show you on- and off-site availability along with hotels that provide shuttle services to and from the airport. On a physical location map, you might find areas of lakes, rivers, and mountain ranges highlighted in the map legend for the type of map that's being used. Click on marcar origen to mark starting point and marcar destino for your end point or destination. Locate food courts, floor plans, gates, security checkpoints, lounges and baggage claim. Here's how to find maps that help. Airport Directories are found inside airport terminals and online on many airport websites. If you want to use more than 5 maps from XXLMaps on one web domain or in one material, or want to edit the maps, please contact us. You can also see schedules (horarios). This free tourist map of Uruguay shows important places in Uruguay. Open the first drop down box (tipo de ubicación ie type of place). So you can easily choose the one you need to indicate such source also). If you have a device running an Android operating system, open the Google Maps app for similar results. the best beaches, monuments, trekking, attractions). I really recommend watching the site video demo before you start.