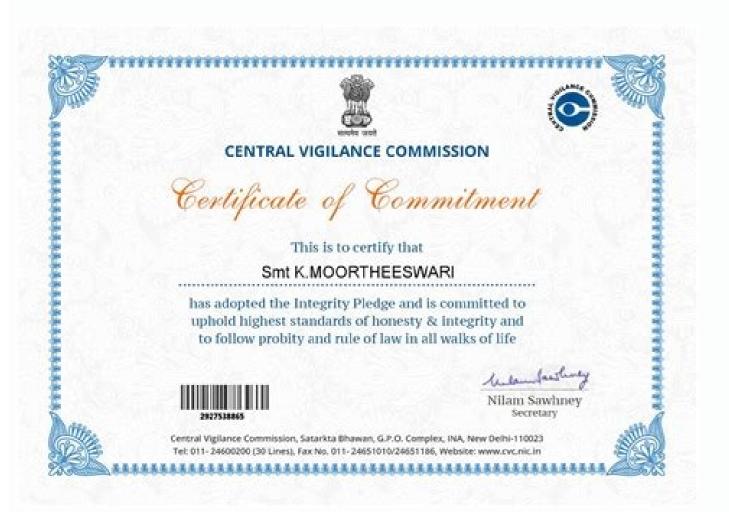

|  | I'm not robot | reCAPTCHA |
|--|---------------|-----------|
|--|---------------|-----------|

Open

| W                                                                                  |
|------------------------------------------------------------------------------------|
| QATAR STEEL                                                                        |
| Ref. No. ENG/CERT/15/03<br>Date: 4 <sup>th</sup> June 2015                         |
| PROVISIONAL ACCEPTANCE CERTIFICATE                                                 |
| This is to certify that M/s Peninsular Petrotech Engineering WLL                   |
| has completed the project "Laying of Buried Cable Conduit,                         |
| Construction of Manholes and Fixing of Electrical Cable Tray with                  |
| Structural Steel Support at EAF5" under the reference contract no.                 |
| 187477/22 dated 3 <sup>rd</sup> March 2015 up to Qatar Steel's satisfaction as per |
| following details.                                                                 |
| a) Supply of Material/Equipments completed on N/A                                  |
| b) Construction & Erection work completed on 19th April 2015 & 7th                 |
| May 2015 respectively                                                              |
| c) Commissioning completed on – N/A                                                |
| d) Performance Guarantee Test completed on $-N/A$                                  |
| e) (Punch list if any to be attached)                                              |
| e) (Punch list if any to be attached)  Manager Engineering Department              |
| 21                                                                                 |
| 15%                                                                                |